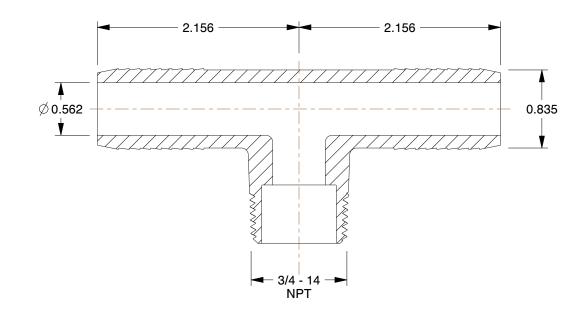

## NOTES:

1. COLOR: Gray

2. MAX. TEMP.: 140°F

3. ITEM: Male Adapter Tee

4. PIPE SIZE - PIPE FITTING: 3/4"5. PIPE FITTING MATERIAL: PVC6. STANDARDS: NSF 61, NSF 14

7. FITTING CONNECTION TYPE: Insert x Insert x MNPT

**.E** 0.97

COMPONENT

**PVC Pipe Fitting** 

22FN68

Male Adptr Tee, Insert x MNPT, 3/4 In, PVC

SHEET

UNIT

INCH

1 of 1