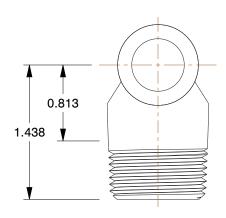

## NOTES:

1. COLOR: Gray

2. MAX. TEMP.: 140°F

3. ITEM: Male Adapter Tee

4. PIPE SIZE - PIPE FITTING: 3/4"5. PIPE FITTING MATERIAL: PVC6. STANDARDS: NSF 61, NSF 14

7. FITTING CONNECTION TYPE: Insert x Insert x MNPT

**.E** 0.97

COMPONENT

**PVC Pipe Fitting** 

22FN68

Male Adptr Tee, Insert x MNPT, 3/4 In, PVC

SHEET

UNIT

INCH