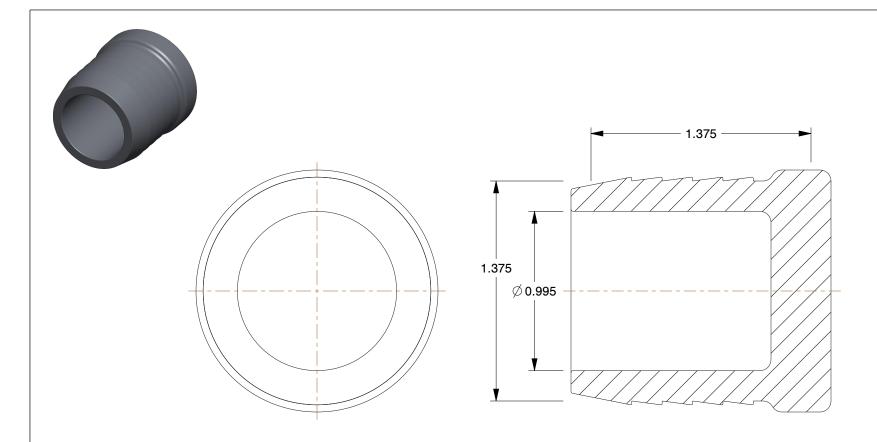

## NOTES:

1. COLOR: Gray

2. MAX. TEMP.: 140°F3. ITEM: Straight Plug

4. PIPE SIZE - PIPE FITTING: 1-1/4"
5. PIPE FITTING MATERIAL: PVC
6. MAX. PRESSURE: 220 psi@73°F
7. FITTING CONNECTION TYPE: Insert

8. STANDARDS: NSF 61, NSF 14, ASTM D1784

22FN37

COMPONENT

Straight Plug,Insert,1-1/4 In,PVC

| PVC Pipe Fitting |        |
|------------------|--------|
|                  | UNIT   |
| 7                | INCH   |
| /4 In,PVC        | SHEET  |
|                  | 1 of 1 |