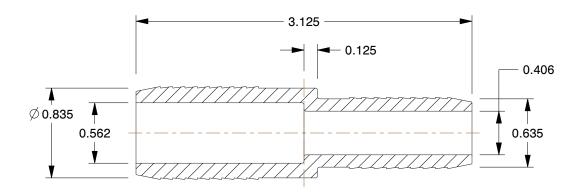

## NOTES:

1. COLOR: Gray 2. ITEM: Coupling 3. MAX. TEMP.: 140°F

4. PIPE FITTING MATERIAL: PVC 5. MAX. PRESSURE: 280 psi@73°F 6. FITTING CONNECTION TYPE: Insert 7. PIPE SIZE - PIPE FITTING: 3/4" x 1/2"

8. STANDARDS: NSF 61, NSF 14, ASTM D1784

22FN20

COMPONENT

Coupling, Insert, 3/4 In x 1/2 In, PVC

**PVC Pipe Fitting** UNIT INCH SHEET 1 of 1