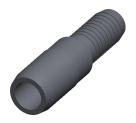

## NOTES:

1. COLOR: Gray 2. ITEM: Coupling 3. MAX. TEMP.: 140°F

4. PIPE FITTING MATERIAL: PVC 5. MAX. PRESSURE: 280 psi@73°F 6. FITTING CONNECTION TYPE: Insert 7. PIPE SIZE - PIPE FITTING: 3/4" x 1/2"

8. STANDARDS: NSF 61, NSF 14, ASTM D1784

22FN20

COMPONENT

Coupling, Insert, 3/4 In x 1/2 In, PVC

**PVC Pipe Fitting** UNIT INCH SHEET 1 of 1