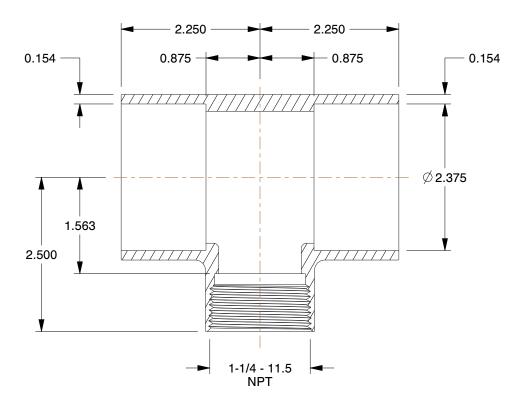

## NOTES:

1. COLOR: White 2. ITEM: Reducer Tee 3. MAX. TEMP.: 140°F

4. PIPE FITTING MATERIAL: PVC 5. STANDARDS: NSF 61, NSF 14

6. FITTING SCHEDULE/CLASS: Schedule 40 7. PIPE SIZE - PIPE FITTING: 2" x 2" x 1-1/4"

8. PIPE SIZE - PIPE FITTING: Socket x Socket x FNPT

100 Grainger Parkway, Lake Forest, Illinois 60045-5201 1-(800) GRAINGER, 1-(800) 472-4643, (847) 535-1000 www.grainger.com

This file and any associated information and specifications are provided for reference and evaluation purposes only, and is subject to change without notice. Grainger makes no representations, warranties or quarantees as to the appropriateness, accuracy, completeness, or suitability for any purpose, of the file, information or specifications. You are solely responsible for the use of the file, information or specifications.