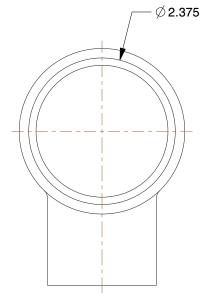

## NOTES:

1. COLOR: White 2. ITEM: Reducer Tee 3. MAX. TEMP.: 140°F

4. PIPE FITTING MATERIAL: PVC 5. STANDARDS: NSF 61, NSF 14

6. FITTING SCHEDULE/CLASS: Schedule 40 7. PIPE SIZE - PIPE FITTING: 2" x 2" x 1-1/4"

8. PIPE SIZE - PIPE FITTING: Socket x Socket x FNPT

100 Grainger Parkway, Lake Forest, Illinois 60045-5201 1-(800) GRAINGER, 1-(800) 472-4643, (847) 535-1000 www.grainger.com

This file and any associated information and specifications are provided for reference and evaluation purposes only, and is subject to change without notice. Grainger makes no representations, warranties or quarantees as to the appropriateness, accuracy, completeness, or suitability for any purpose, of the file, information or specifications. You are solely responsible for the use of the file, information or specifications.