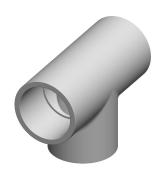

## NOTES:

1. ITEM: Tee

2. COLOR: White

3. MAX. TEMP.: 140°F

4. PIPE SIZE - PIPE FITTING: 3/4"5. PIPE FITTING MATERIAL: PVC6. STANDARDS: NSF 61, NSF 14

7. FITTING SCHEDULE/CLASS: Schedule 40

8. FITTING CONNECTION TYPE: Socket x Socket x Socket

1.27

COMPONENT

**PVC Pipe Fitting** 

22FL08

Tee,3/4 In,SlipxSlipxSlip

SHEET

UNIT

INCH