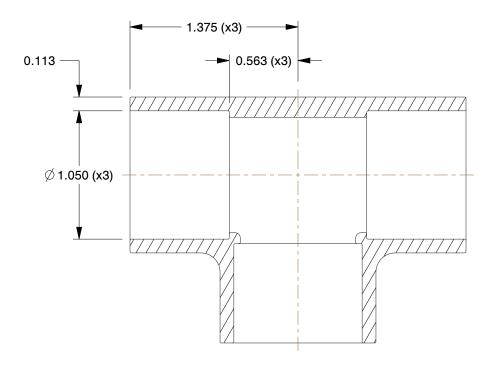

## NOTES:

1. ITEM: Tee

2. COLOR: White

3. MAX. TEMP.: 140°F

4. PIPE SIZE - PIPE FITTING: 3/4"5. PIPE FITTING MATERIAL: PVC6. STANDARDS: NSF 61, NSF 14

7. FITTING SCHEDULE/CLASS: Schedule 40

8. FITTING CONNECTION TYPE: Socket x Socket x Socket

1.27

COMPONENT

**PVC Pipe Fitting** 

22FL08

Tee,3/4 In,SlipxSlipxSlip

SHEET

UNIT

INCH