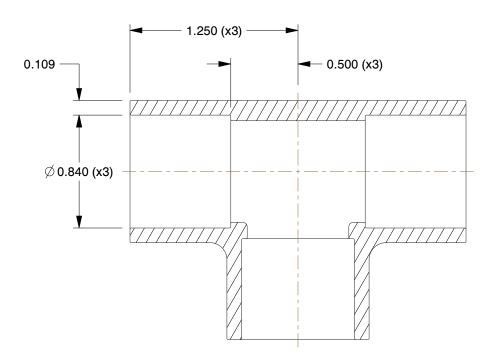

## NOTES:

1. ITEM: Tee

2. COLOR: White

3. MAX. TEMP.: 140°F

4. PIPE SIZE - PIPE FITTING: 1/2" 5. PIPE FITTING MATERIAL: PVC 6. STANDARDS: NSF 61, NSF 14

7. FITTING SCHEDULE/CLASS: Schedule 40

8. FITTING CONNECTION TYPE: Socket x Socket x Socket

1 of 1