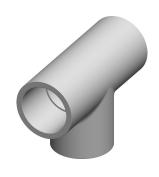

## NOTES:

1. ITEM: Tee

2. COLOR: White

3. MAX. TEMP.: 140°F

4. PIPE SIZE - PIPE FITTING: 1/2" 5. PIPE FITTING MATERIAL: PVC 6. STANDARDS: NSF 61, NSF 14

7. FITTING SCHEDULE/CLASS: Schedule 40

8. FITTING CONNECTION TYPE: Socket x Socket x Socket

1 of 1