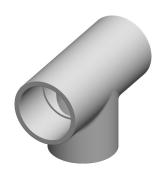

## NOTES:

1. ITEM: Tee

2. COLOR: White

3. MAX. TEMP.: 140°F

4. PIPE SIZE - PIPE FITTING: 1"
5. PIPE FITTING MATERIAL: PVC
6. STANDARDS: NSF 61, NSF 14
7. MAX. PRESSURE: 450 psi @ 73°F

8. FITTING SCHEDULE/CLASS: Schedule 40

9. FITTING CONNECTION TYPE: Socket x Socket x Socket

100 Grainger Parkway, Lake Forest, Illinois 60045-5201 1-(800) GRAINGER, 1-(800) 472-4643, (847) 535-1000 www.grainger.com This file and any associated information and specifications are provided for reference and evaluation purposes only, and is subject to change without notice. Grainger makes no representations, warranties or guarantees as to the appropriateness, accuracy, completeness, or suitability for any purpose, of the file, information or specifications. You are solely responsible for the use of the file, information or specifications.

1.04

COMPONENT

**PVC Pipe Fitting** 

22FK99

Tee,1 In,SlipxSlipxSlip

INCH

UNIT

1 of 1