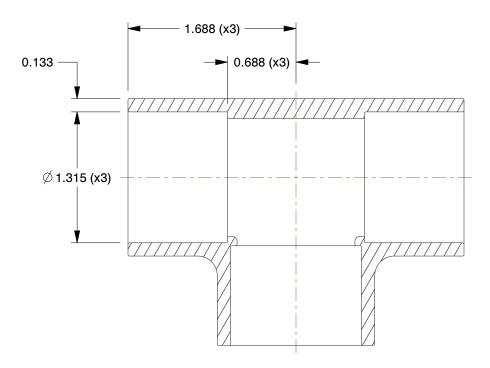

## NOTES:

1. ITEM: Tee

2. COLOR: White

3. MAX. TEMP.: 140°F

4. PIPE SIZE - PIPE FITTING: 1"
5. PIPE FITTING MATERIAL: PVC
6. STANDARDS: NSF 61, NSF 14
7. MAX. PRESSURE: 450 psi @ 73°F

8. FITTING SCHEDULE/CLASS: Schedule 40

9. FITTING CONNECTION TYPE: Socket x Socket x Socket

100 Grainger Parkway, Lake Forest, Illinois 60045-5201 1-(800) GRAINGER, 1-(800) 472-4643, (847) 535-1000 www.grainger.com This file and any associated information and specifications are provided for reference and evaluation purposes only, and is subject to change without notice. Grainger makes no representations, warranties or guarantees as to the appropriateness, accuracy, completeness, or suitability for any purpose, of the file, information or specifications. You are solely responsible for the use of the file, information or specifications.

1.04

COMPONENT

**PVC Pipe Fitting** 

22FK99

Tee,1 In,SlipxSlipxSlip

INCH

UNIT

1 of 1