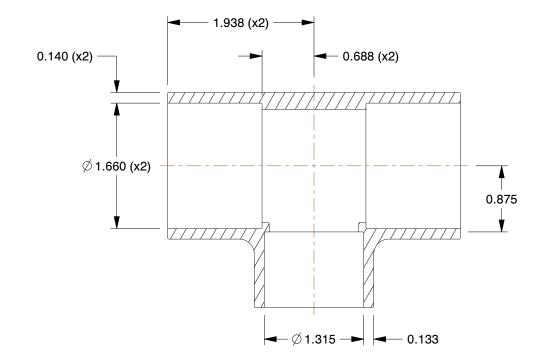

## NOTES:

COLOR: White
 ITEM: Reducer Tee
 MAX. TEMP.: 140°F

4. PIPE FITTING MATERIAL: PVC 5. STANDARDS: NSF 61, NSF 14

6. FITTING SCHEDULE/CLASS: Schedule 40
7. PIPE SIZE - PIPE FITTING: 1-1/4" x 1-1/4" x 1"

8. FITTING CONNECTION TYPE: Socket x Socket x Socket

100 Grainger Parkway, Lake Forest, Illinois 60045-5201 1-(800) GRAINGER, 1-(800) 472-4643, (847) 535-1000 www.grainger.com This file and any associated information and specifications are provided for reference and evaluation purposes only, and is subject to change without notice. Grainger makes no representations, warranties or guarantees as to the appropriateness, accuracy, completeness, or suitability for any purpose, of the file, information or specifications. You are solely responsible for the use of the file, information or specifications.