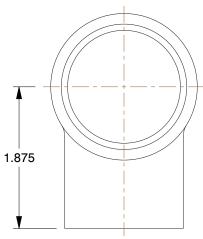

## NOTES:

COLOR: White
 ITEM: Reducer Tee
 MAX. TEMP.: 140°F

4. PIPE FITTING MATERIAL: PVC 5. STANDARDS: NSF 61, NSF 14

6. FITTING SCHEDULE/CLASS: Schedule 40
7. PIPE SIZE - PIPE FITTING: 1-1/4" x 1-1/4" x 1"