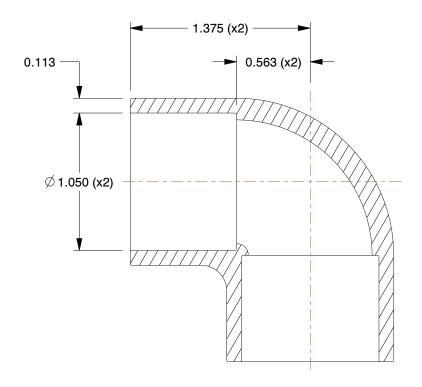

## **NOTES:**

1. ITEM: Elbow, 90°
2. COLOR: White

3. MAX. TEMP.: 140°F

4. PIPE SIZE - PIPE FITTING: 3/4"5. PIPE FITTING MATERIAL: PVC6. STANDARDS: NSF 61, NSF 14

7. FITTING SCHEDULE/CLASS: Schedule 40 8. FITTING CONNECTION TYPE: Socket x Socket