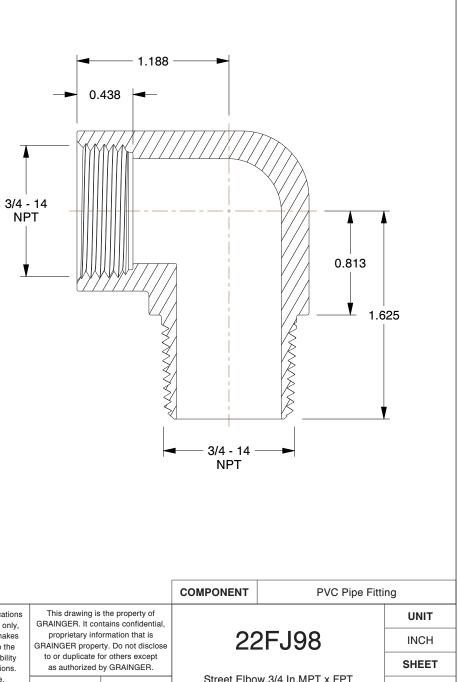

## NOTES:

- 1. COLOR: White
- 2. MAX. TEMP.: 140°F
- 3. ITEM: Street Elbow, 90°
- 4. PIPE FITTING MATERIAL: PVC
- 5. STANDARDS: NSF 61, NSF 14
- 6. PIPE SIZE PIPE FITTING: 3/4"
- 7. FITTING SCHEDULE/CLASS: Schedule 40
- 8. FITTING CONNECTION TYPE: MNPT x FNPT

|                                                                                                                                  |                                                                                                                                                                                                                                                                                                                                       |                                                                                                                                                                                                                    |      |             | PVC Pipe Fitting   |        |
|----------------------------------------------------------------------------------------------------------------------------------|---------------------------------------------------------------------------------------------------------------------------------------------------------------------------------------------------------------------------------------------------------------------------------------------------------------------------------------|--------------------------------------------------------------------------------------------------------------------------------------------------------------------------------------------------------------------|------|-------------|--------------------|--------|
| 100 Grainger Parkway, Lake Forest, Illinois 60045-5201<br>1-(800) GRAINGER, 1-(800) 472-4643, (847) 535-1000<br>www.grainger.com | This file and any associated information and specifications<br>are provided for reference and evaluation purposes only,                                                                                                                                                                                                               | This drawing is the property of<br>GRAINGER. It contains confidential,<br>proprietary information that is<br>GRAINGER property. Do not disclose<br>to or duplicate for others except<br>as authorized by GRAINGER. |      | 22FJ98      |                    | UNIT   |
|                                                                                                                                  | and is subject to change without notice. Grainger makes<br>no representations, warranties or guarantees as to the<br>appropriateness, accuracy, completeness, or suitability<br>for any purpose, of the file, information or specifications.<br>You are solely responsible for the use of the file,<br>information or specifications. |                                                                                                                                                                                                                    |      |             |                    | INCH   |
|                                                                                                                                  |                                                                                                                                                                                                                                                                                                                                       |                                                                                                                                                                                                                    |      |             |                    | SHEET  |
|                                                                                                                                  |                                                                                                                                                                                                                                                                                                                                       | SCALE                                                                                                                                                                                                              | 1.33 | Street Elbo | w,3/4 In,MPT x FPT | 1 of 1 |