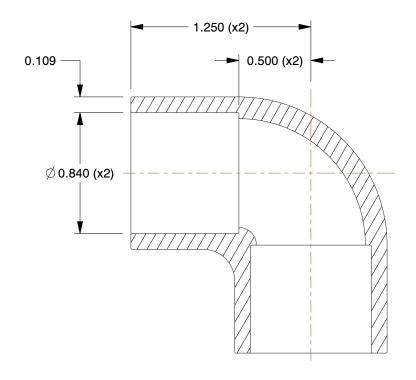

## **NOTES:**

ITEM: Elbow, 90°
 COLOR: White
 MAX. TEMP.: 140°F

4. PIPE SIZE - PIPE FITTING: 1/2" 5. PIPE FITTING MATERIAL: PVC 6. STANDARDS: NSF 61, NSF 14

7. FITTING SCHEDULE/CLASS: Schedule 40 8. FITTING CONNECTION TYPE: Socket x Socket

COMPONENT

Elbow,1/2 In,Slip x Slip

PVC Pipe Fitting
UNIT
22FJ91
INCH

SHEET

1 of 1