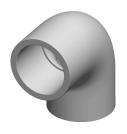

## **NOTES:**

ITEM: Elbow, 90°
 COLOR: White
 MAX. TEMP.: 140°F

4. PIPE SIZE - PIPE FITTING: 1/2" 5. PIPE FITTING MATERIAL: PVC 6. STANDARDS: NSF 61, NSF 14

7. FITTING SCHEDULE/CLASS: Schedule 40 8. FITTING CONNECTION TYPE: Socket x Socket

COMPONENT

Elbow,1/2 In,Slip x Slip

PVC Pipe Fitting
UNIT
22FJ91
INCH

SHEET

1 of 1