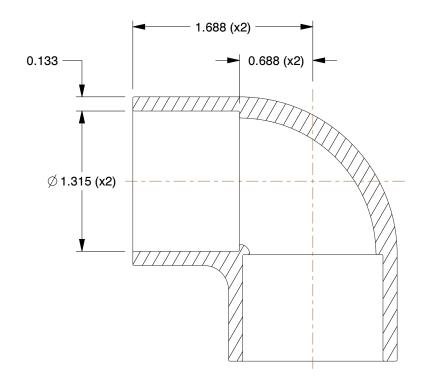

## **NOTES:**

1. ITEM: Elbow, 90°

2. COLOR: White

3. MAX. TEMP.: 140°F

4. PIPE SIZE - PIPE FITTING: 1" 5. PIPE FITTING MATERIAL: PVC 6. STANDARDS: NSF 61, NSF 14 7. MAX. PRESSURE: 450 psi @ 73°F

8. FITTING SCHEDULE/CLASS: Schedule 40 9. FITTING CONNECTION TYPE: Socket x Socket

COMPONENT

**PVC Pipe Fitting** 

22FJ86

Elbow,1 In,Slip x Slip

UNIT INCH SHEET

1 of 1