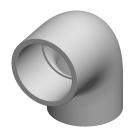

## **NOTES:**

1. ITEM: Elbow, 90°

2. COLOR: White

3. MAX. TEMP.: 140°F

4. PIPE SIZE - PIPE FITTING: 1" 5. PIPE FITTING MATERIAL: PVC 6. STANDARDS: NSF 61, NSF 14 7. MAX. PRESSURE: 450 psi @ 73°F

8. FITTING SCHEDULE/CLASS: Schedule 40 9. FITTING CONNECTION TYPE: Socket x Socket