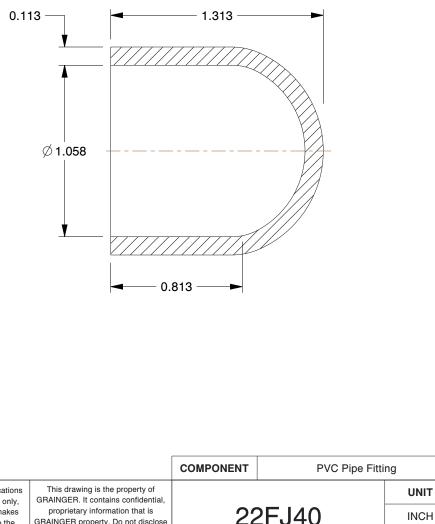

## NOTES:

- 1. ITEM: Cap
- 2. COLOR: White
- 3. MAX. TEMP.: 140°F
- 4. STANDARDS: NSF 61, NSF 14
- 5. PIPE SIZE PIPE FITTING: 3/4"
- 6. PIPE FITTING MATERIAL: PVC
- 7. FITTING CONNECTION TYPE: Socket
- 8. FITTING SCHEDULE/CLASS: Schedule 40

|                                                                                                                                                     |                                                                                                                                                                                                                                                                                                                                       |                                                                                                                                                                                                                    |      | COMPONENT | PVC Pipe Fitting |        |  |
|-----------------------------------------------------------------------------------------------------------------------------------------------------|---------------------------------------------------------------------------------------------------------------------------------------------------------------------------------------------------------------------------------------------------------------------------------------------------------------------------------------|--------------------------------------------------------------------------------------------------------------------------------------------------------------------------------------------------------------------|------|-----------|------------------|--------|--|
| <b>GRAINGER</b><br>100 Grainger Parkway, Lake Forest, Illinois 60045-5201<br>1-(800) GRAINGER, 1-(800) 472-4643, (847) 535-1000<br>www.grainger.com | This file and any associated information and specifications<br>are provided for reference and evaluation purposes only,                                                                                                                                                                                                               | This drawing is the property of<br>GRAINGER. It contains confidential,<br>proprietary information that is<br>GRAINGER property. Do not disclose<br>to or duplicate for others except<br>as authorized by GRAINGER. |      | 22FJ40    |                  | UNIT   |  |
|                                                                                                                                                     | and is subject to change without notice. Grainger makes<br>no representations, warranties or guarantees as to the<br>appropriateness, accuracy, completeness, or suitability<br>for any purpose, of the file, information or specifications.<br>You are solely responsible for the use of the file,<br>information or specifications. |                                                                                                                                                                                                                    |      |           |                  | INCH   |  |
|                                                                                                                                                     |                                                                                                                                                                                                                                                                                                                                       |                                                                                                                                                                                                                    |      |           |                  | SHEET  |  |
|                                                                                                                                                     |                                                                                                                                                                                                                                                                                                                                       | SCALE                                                                                                                                                                                                              | 1.69 | Ca        | p,3/4 In,Slip    | 1 of 1 |  |