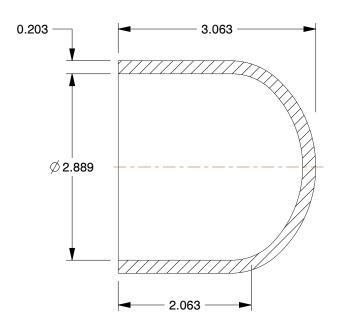

## **NOTES:**

1. ITEM: Cap

2. COLOR: White

3. MAX. TEMP.: 140°F

4. STANDARDS: NSF 61, NSF 145. PIPE SIZE - PIPE FITTING: 2-1/2"6. PIPE FITTING MATERIAL: PVC

7. FITTING CONNECTION TYPE: Socket 8. FITTING SCHEDULE/CLASS: Schedule 40

**PVC Pipe Fitting** 

1 of 1