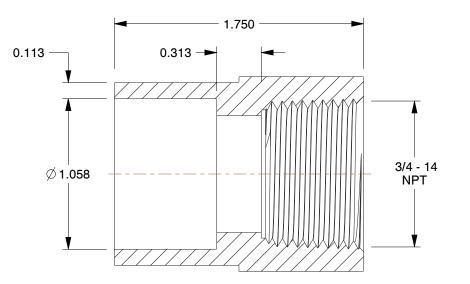

## NOTES:

- 1. COLOR: White
- 2. MAX. TEMP.: 140°F
- 3. ITEM: Female Adapter
- 4. STANDARDS: NSF 61, NSF 14
- 5. PIPE SIZE PIPE FITTING: 3/4"
- 6. PIPE FITTING MATERIAL: PVC
- 7. FITTING SCHEDULE/CLASS: Schedule 40
- 8. FITTING CONNECTION TYPE: Slip x FNPT