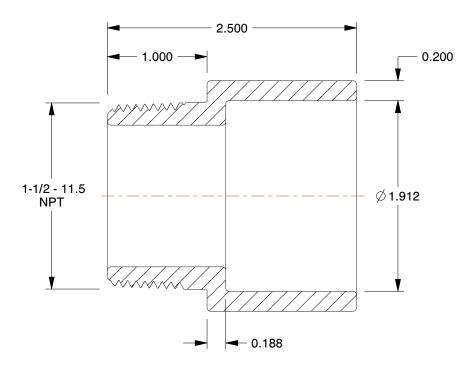

## NOTES:

1. COLOR: White 2. ITEM: Male Adapter 3. MAX. TEMP.: 140°F

4. STANDARDS: NSF 61, NSF 14 5. PIPE FITTING MATERIAL: PVC 6. PIPE SIZE - PIPE FITTING: 1-1/2"

7. FITTING SCHEDULE/CLASS: Schedule 40 8. FITTING CONNECTION TYPE: MNPT x Socket