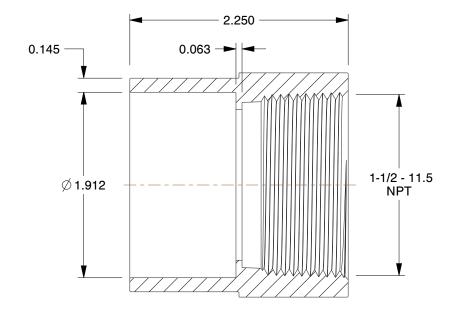

## **NOTES:**

1. COLOR: White

2. MAX. TEMP.: 140°F 3. ITEM: Female Adapter

4. STANDARDS: NSF 61, NSF 14 5. PIPE SIZE - PIPE FITTING: 1-1/2" 6. PIPE FITTING MATERIAL: PVC

7. FITTING SCHEDULE/CLASS: Schedule 40 8. FITTING CONNECTION TYPE: Socket x FNPT