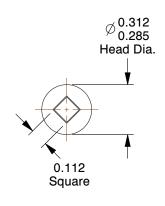

## NOTES:

1. SCREW SIZE: #8 2. HEAD TYPE: Flat

3. RECESS TYPE: Square 4. MATERIAL: Steel

5. FINISH: Exterior

6. THREAD TYPE: Coarse

7. APPLICATION: Used for Projects Such as Decks, Fencing, Siding and Docks