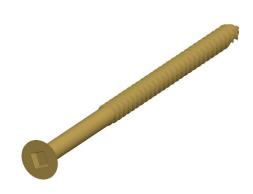

## NOTES:

1. SCREW SIZE: #8 2. HEAD TYPE: Flat

3. RECESS TYPE: Square 4. MATERIAL: Steel

5. FINISH: Exterior

6. THREAD TYPE: Coarse

7. APPLICATION: Used for Projects Such as Decks, Fencing, Siding and Docks