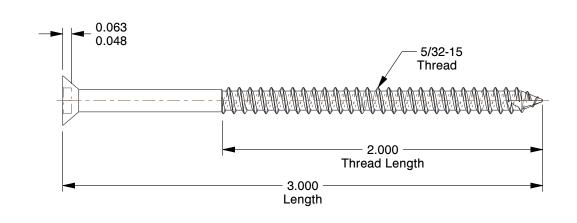

## NOTES:

1. SCREW SIZE: #8 2. HEAD TYPE: Flat

3. RECESS TYPE: Square 4. MATERIAL: Steel

5. FINISH: Exterior

6. THREAD TYPE: Coarse

7. APPLICATION: Used for Projects Such as Decks, Fencing, Siding and Docks