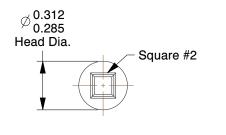

## NOTES:

1. HEAD TYPE : Flat 2. MATERIAL : Steel 3. FINISH : Yellow Zinc

4. DRIVE : Square

5. THREADING: Fully Threaded

100 Grainger Parkway, Lake Forest, Illinois 60045-5201 1-(800) GRAINGER, 1-(800) 472-4643, (847) 535-1000 www.grainger.com This file and any associated information and specifications are provided for reference and evaluation purposes only, and is subject to change without notice. Grainger makes no representations, warranties or guarantees as to the appropriateness, accuracy, completeness, or suitability for any purpose, of the file, information or specifications. You are solely responsible for the use of the file, information or specifications.