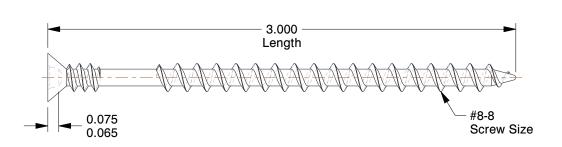

## NOTES:

1. HEAD TYPE : Flat 2. MATERIAL : Steel 3. FINISH : Yellow Zinc

4. DRIVE : Square

5. THREADING: Fully Threaded

100 Grainger Parkway, Lake Forest, Illinois 60045-5201 1-(800) GRAINGER, 1-(800) 472-4643, (847) 535-1000 www.grainger.com This file and any associated information and specifications are provided for reference and evaluation purposes only, and is subject to change without notice. Grainger makes no representations, warranties or guarantees as to the appropriateness, accuracy, completeness, or suitability for any purpose, of the file, information or specifications. You are solely responsible for the use of the file, information or specifications.