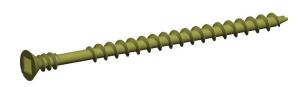

## NOTES:

1. HEAD TYPE : Flat 2. MATERIAL : Steel 3. FINISH : Yellow Zinc

4. DRIVE : Square

5. THREADING: Fully Threaded

100 Grainger Parkway, Lake Forest, Illinois 60045-5201 1-(800) GRAINGER, 1-(800) 472-4643, (847) 535-1000 www.grainger.com This file and any associated information and specifications are provided for reference and evaluation purposes only, and is subject to change without notice. Grainger makes no representations, warranties or guarantees as to the appropriateness, accuracy, completeness, or suitability for any purpose, of the file, information or specifications. You are solely responsible for the use of the file, information or specifications.

Screws

COMPONENT