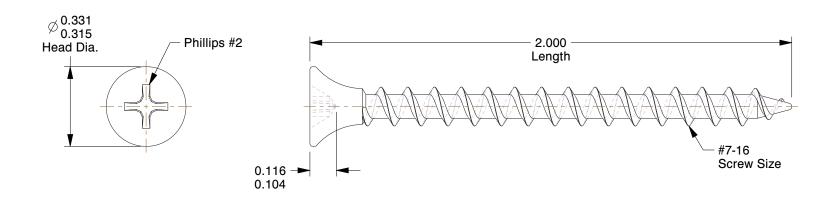

## NOTES:

1. HEAD TYPE: Bugle
2. MATERIAL: Steel
3. FINISH: Phosphate
4. THREAD TYPE: Coarse
5. POINT TYPE: Sharp

6. DRIVE: Phillips

7. THREADING: Fully Threaded

100 Grainger Parkway, Lake Forest, Illinois 60045-5201 1-(800) GRAINGER, 1-(800) 472-4643, (847) 535-1000 www.grainger.com This file and any associated information and specifications are provided for reference and evaluation purposes only, and is subject to change without notice. Grainger makes no representations, warranties or guarantees as to the appropriateness, accuracy, completeness, or suitability for any purpose, of the file, information or specifications. You are solely responsible for the use of the file, information or specifications.