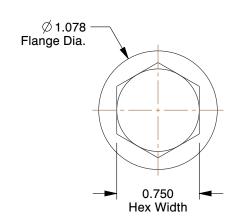

## NOTES:

1. HEAD TYPE: Hex Flange

2. MATERIAL : Steel 3. FINISH : Plain

4. THREAD STYLE : Partially Threaded5. SCREW GRADE/CLASS : Grade 86. ROCKWELL HARDNESS : C33 to C397. SCREW INDUSTRY STANDARDS : IFI-111

1.15

COMPONENT

Hex Head Cap Screw

22A455

Hex Cap Screw, Gr 8, 1/2-20x3, PK25

SHEET

UNIT

INCH