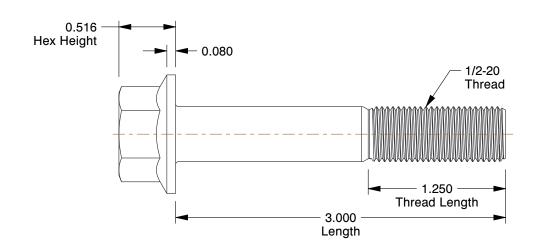

## NOTES:

1. HEAD TYPE: Hex Flange

2. MATERIAL : Steel 3. FINISH : Plain

4. THREAD STYLE : Partially Threaded5. SCREW GRADE/CLASS : Grade 86. ROCKWELL HARDNESS : C33 to C397. SCREW INDUSTRY STANDARDS : IFI-111

8. TENSILE STRENGTH: 150,000 psi 9. THREAD TYPE: UNF (Fine)

100 Grainger Parkway, Lake Forest, Illinois 60045-5201 1-(800) GRAINGER, 1-(800) 472-4643, (847) 535-1000 www.grainger.com This file and any associated information and specifications are provided for reference and evaluation purposes only, and is subject to change without notice. Grainger makes no representations, warranties or guarantees as to the appropriateness, accuracy, completeness, or suitability for any purpose, of the file, information or specifications. You are solely responsible for the use of the file, information or specifications.

1.15

COMPONENT

Hex Head Cap Screw

22A455

Hex Cap Screw, Gr 8, 1/2-20x3, PK25

SHEET

UNIT

INCH