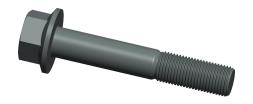

## NOTES:

1. HEAD TYPE: Hex Flange

2. MATERIAL : Steel 3. FINISH : Plain

4. THREAD STYLE : Partially Threaded5. SCREW GRADE/CLASS : Grade 86. ROCKWELL HARDNESS : C33 to C397. SCREW INDUSTRY STANDARDS : IFI-111

8. TENSILE STRENGTH: 150,000 psi 9. THREAD TYPE: UNF (Fine)

100 Grainger Parkway, Lake Forest, Illinois 60045-5201 1-(800) GRAINGER, 1-(800) 472-4643, (847) 535-1000 www.grainger.com This file and any associated information and specifications are provided for reference and evaluation purposes only, and is subject to change without notice. Grainger makes no representations, warranties or guarantees as to the appropriateness, accuracy, completeness, or suitability for any purpose, of the file, information or specifications. You are solely responsible for the use of the file, information or specifications.

1.15

COMPONENT

Hex Head Cap Screw

22A455

Hex Cap Screw, Gr 8, 1/2-20x3, PK25

SHEET

UNIT

INCH