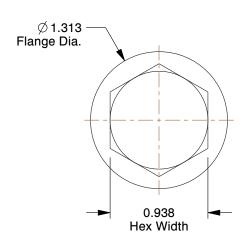

## NOTES:

1. HEAD TYPE: Hex Flange

2. MATERIAL: Steel 3. FINISH: Plain

4. THREAD STYLE: Fully Threaded 5. SCREW GRADE/CLASS: Grade 8 6. ROCKWELL HARDNESS: C33 to C39 7. SCREW INDUSTRY STANDARDS: IFI-111

8. TENSILE STRENGTH: 150,000 psi 9. THREAD TYPE: UNC (Coarse)