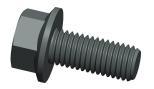

## NOTES:

1. HEAD TYPE: Hex Flange

2. MATERIAL: Steel 3. FINISH: Plain

4. THREAD STYLE: Fully Threaded 5. SCREW GRADE/CLASS: Grade 8 6. ROCKWELL HARDNESS: C33 to C39 7. SCREW INDUSTRY STANDARDS: IFI-111

8. TENSILE STRENGTH: 150,000 psi 9. THREAD TYPE: UNC (Coarse)