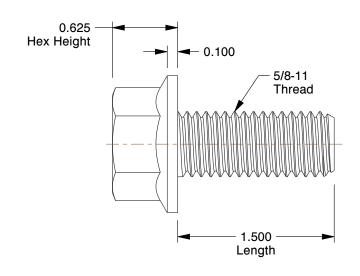

## NOTES:

1. HEAD TYPE: Hex Flange

2. MATERIAL: Steel 3. FINISH: Plain

4. THREAD STYLE: Fully Threaded 5. SCREW GRADE/CLASS: Grade 8 6. ROCKWELL HARDNESS: C33 to C39 7. SCREW INDUSTRY STANDARDS: IFI-111

8. TENSILE STRENGTH: 150,000 psi 9. THREAD TYPE: UNC (Coarse)

1.09

22A441

COMPONENT

Hex Cap Screw, Gr 8, 5/8-11x1-1/2, PK25

Hex Head Cap Screw UNIT INCH SHEET 1 of 1