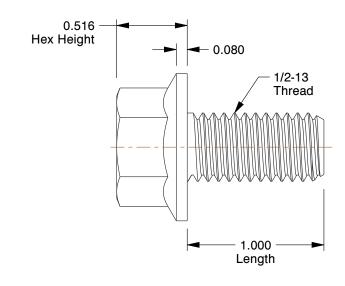

## NOTES:

1. HEAD TYPE : Hex Flange

2. MATERIAL : Steel 3. FINISH : Plain

4. THREAD STYLE: Fully Threaded 5. SCREW GRADE/CLASS: Grade 8 6. ROCKWELL HARDNESS: C33 to C39 7. SCREW INDUSTRY STANDARDS: IFI-111

8. TENSILE STRENGTH: 150,000 psi 9. THREAD TYPE: UNC (Coarse)

| ш |
|---|
| Ŗ |
| ľ |

100 Grainger Parkway, Lake Forest, Illinois 60045-5201 1-(800) GRAINGER, 1-(800) 472-4643, (847) 535-1000 www.grainger.com This file and any associated information and specifications are provided for reference and evaluation purposes only, and is subject to change without notice. Grainger makes no representations, warranties or guarantees as to the appropriateness, accuracy, completeness, or suitability for any purpose, of the file, information or specifications.

SCALE

1.42

COMPONENT

Hex Head Cap Screw

22A439

Hex Cap Screw, Gr 8, 1/2-13x1, PK25

INCH SHEET

UNIT