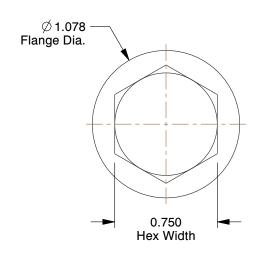

## NOTES:

1. HEAD TYPE : Hex Flange

2. MATERIAL : Steel 3. FINISH : Plain

4. THREAD STYLE: Fully Threaded 5. SCREW GRADE/CLASS: Grade 8 6. ROCKWELL HARDNESS: C33 to C39 7. SCREW INDUSTRY STANDARDS: IFI-111