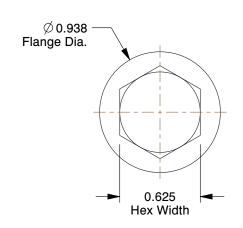

## NOTES:

1. HEAD TYPE: Hex Flange

2. MATERIAL : Steel 3. FINISH : Plain

4. THREAD STYLE: Partially Threaded
5. SCREW GRADE/CLASS: Grade 8
6. ROCKWELL HARDNESS: C33 to C39
7. SCREW INDUSTRY STANDARDS: IFI-111

8. TENSILE STRENGTH: 150,000 psi 9. THREAD TYPE: UNC (Coarse)

100 Grainger Parkway, Lake Forest, Illinois 60045-5201 1-(800) GRAINGER, 1-(800) 472-4643, (847) 535-1000 www.grainger.com This file and any associated information and specifications are provided for reference and evaluation purposes only, and is subject to change without notice. Grainger makes no representations, warranties or guarantees as to the appropriateness, accuracy, completeness, or suitability for any purpose, of the file, information or specifications. You are solely responsible for the use of the file, information or specifications.