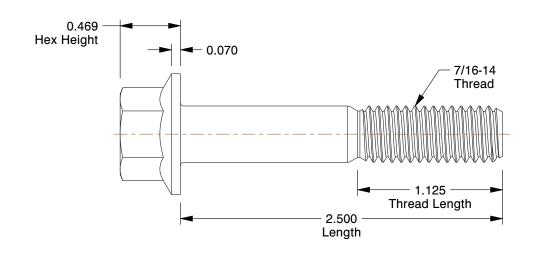

## NOTES:

1. HEAD TYPE: Hex Flange

2. MATERIAL : Steel 3. FINISH : Plain

4. THREAD STYLE: Partially Threaded
5. SCREW GRADE/CLASS: Grade 8
6. ROCKWELL HARDNESS: C33 to C39
7. SCREW INDUSTRY STANDARDS: IFI-111

8. TENSILE STRENGTH: 150,000 psi 9. THREAD TYPE: UNC (Coarse)

100 Grainger Parkway, Lake Forest, Illinois 60045-5201 1-(800) GRAINGER, 1-(800) 472-4643, (847) 535-1000 www.grainger.com This file and any associated information and specifications are provided for reference and evaluation purposes only, and is subject to change without notice. Grainger makes no representations, warranties or guarantees as to the appropriateness, accuracy, completeness, or suitability for any purpose, of the file, information or specifications. You are solely responsible for the use of the file, information or specifications.