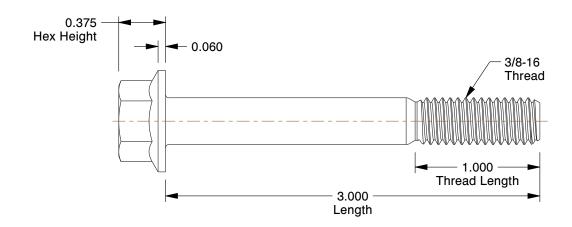

## NOTES:

1. HEAD TYPE: Hex Flange

2. MATERIAL : Steel 3. FINISH : Plain

4. THREAD STYLE : Partially Threaded5. SCREW GRADE/CLASS : Grade 86. ROCKWELL HARDNESS : C33 to C397. SCREW INDUSTRY STANDARDS : IFI-111

8. TENSILE STRENGTH: 150,000 psi 9. THREAD TYPE: UNC (Coarse)

100 Grainger Parkway, Lake Forest, Illinois 60045-5201 1-(800) GRAINGER, 1-(800) 472-4643, (847) 535-1000 www.grainger.com This file and any associated information and specifications are provided for reference and evaluation purposes only, and is subject to change without notice. Grainger makes no representations, warranties or guarantees as to the appropriateness, accuracy, completeness, or suitability for any purpose, of the file, information or specifications. You are solely responsible for the use of the file, information or specifications.

1.30

COMPONENT

Hex Head Cap Screw

22A424

Hex Cap Screw, Gr 8, 3/8-16x3, PK25

SHEET

UNIT

INCH