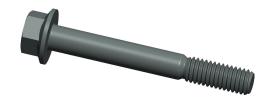

## NOTES:

1. HEAD TYPE: Hex Flange

2. MATERIAL : Steel 3. FINISH : Plain

4. THREAD STYLE : Partially Threaded5. SCREW GRADE/CLASS : Grade 86. ROCKWELL HARDNESS : C33 to C397. SCREW INDUSTRY STANDARDS : IFI-111

8. TENSILE STRENGTH: 150,000 psi 9. THREAD TYPE: UNC (Coarse)

100 Grainger Parkway, Lake Forest, Illinois 60045-5201 1-(800) GRAINGER, 1-(800) 472-4643, (847) 535-1000 www.grainger.com This file and any associated information and specifications are provided for reference and evaluation purposes only, and is subject to change without notice. Grainger makes no representations, warranties or guarantees as to the appropriateness, accuracy, completeness, or suitability for any purpose, of the file, information or specifications. You are solely responsible for the use of the file, information or specifications.

1.30

COMPONENT

Hex Head Cap Screw

22A424

Hex Cap Screw, Gr 8, 3/8-16x3, PK25

SHEET

UNIT

INCH