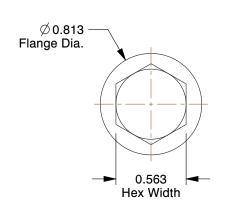

## NOTES:

1. HEAD TYPE: Hex Flange

2. MATERIAL : Steel 3. FINISH : Plain

4. THREAD STYLE : Partially Threaded5. SCREW GRADE/CLASS : Grade 86. ROCKWELL HARDNESS : C33 to C397. SCREW INDUSTRY STANDARDS : IFI-111

8. TENSILE STRENGTH: 150,000 psi 9. THREAD TYPE: UNC (Coarse)

100 Grainger Parkway, Lake Forest, Illinois 60045-5201 1-(800) GRAINGER, 1-(800) 472-4643, (847) 535-1000 www.grainger.com This file and any associated information and specifications are provided for reference and evaluation purposes only, and is subject to change without notice. Grainger makes no representations, warranties or guarantees as to the appropriateness, accuracy, completeness, or suitability for any purpose, of the file, information or specifications. You are solely responsible for the use of the file, information or specifications.

1.30

COMPONENT

Hex Head Cap Screw

22A424

Hex Cap Screw, Gr 8, 3/8-16x3, PK25

SHEET

UNIT

INCH