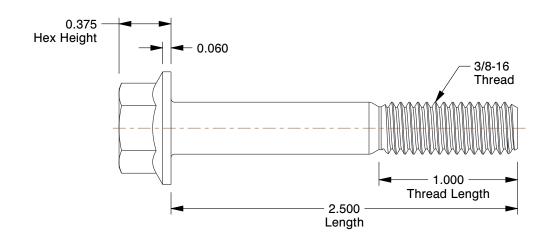

## NOTES:

1. HEAD TYPE: Hex Flange

2. MATERIAL: Steel 3. FINISH: Plain

4. THREAD STYLE: Partially Threaded 5. SCREW GRADE/CLASS: Grade 8 6. ROCKWELL HARDNESS: C33 to C39 7. SCREW INDUSTRY STANDARDS: IFI-111

8. TENSILE STRENGTH: 150,000 psi 9. THREAD TYPE: UNC (Coarse)

100 Grainger Parkway, Lake Forest, Illinois 60045-5201 1-(800) GRAINGER, 1-(800) 472-4643, (847) 535-1000 www.grainger.com

This file and any associated information and specifications are provided for reference and evaluation purposes only, and is subject to change without notice. Grainger makes no representations, warranties or guarantees as to the appropriateness, accuracy, completeness, or suitability for any purpose, of the file, information or specifications. You are solely responsible for the use of the file. information or specifications.

1.44

22A423

COMPONENT

Hex Cap Screw, Gr 8, 3/8-16x2-1/2, PK25

UNIT INCH SHEET 1 of 1

Hex Head Cap Screw