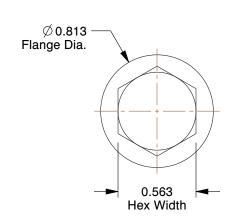

## NOTES:

1. HEAD TYPE: Hex Flange

2. MATERIAL: Steel 3. FINISH: Plain

4. THREAD STYLE: Partially Threaded 5. SCREW GRADE/CLASS: Grade 8 6. ROCKWELL HARDNESS: C33 to C39 7. SCREW INDUSTRY STANDARDS: IFI-111

1.44

22A423

COMPONENT

Hex Cap Screw, Gr 8, 3/8-16x2-1/2, PK25

UNIT INCH SHEET 1 of 1

Hex Head Cap Screw