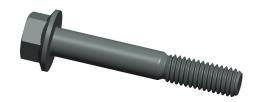

## NOTES:

1. HEAD TYPE: Hex Flange

2. MATERIAL: Steel 3. FINISH: Plain

4. THREAD STYLE: Partially Threaded 5. SCREW GRADE/CLASS: Grade 8 6. ROCKWELL HARDNESS: C33 to C39 7. SCREW INDUSTRY STANDARDS: IFI-111

1.44

22A423

COMPONENT

Hex Cap Screw, Gr 8, 3/8-16x2-1/2, PK25

UNIT INCH SHEET 1 of 1

Hex Head Cap Screw