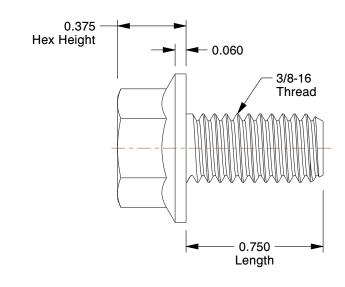

## NOTES:

1. HEAD TYPE: Hex Flange

2. MATERIAL: Steel 3. FINISH: Plain

4. THREAD STYLE: Fully Threaded 5. SCREW GRADE/CLASS: Grade 8 6. ROCKWELL HARDNESS: C33 to C39 7. SCREW INDUSTRY STANDARDS: IFI-111

8. TENSILE STRENGTH: 150,000 psi 9. THREAD TYPE: UNC (Coarse)

1.90

COMPONENT

Hex Head Cap Screw

UNIT 22A421 INCH SHEET Hex Cap Screw, Gr 8, 3/8-16x3/4, PK25 1 of 1