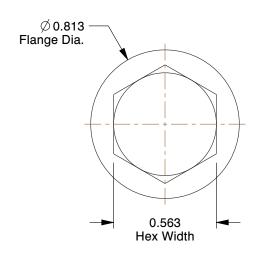

## NOTES:

1. HEAD TYPE: Hex Flange

2. MATERIAL: Steel 3. FINISH: Plain

4. THREAD STYLE: Fully Threaded 5. SCREW GRADE/CLASS: Grade 8 6. ROCKWELL HARDNESS: C33 to C39 7. SCREW INDUSTRY STANDARDS: IFI-111

8. TENSILE STRENGTH: 150,000 psi 9. THREAD TYPE: UNC (Coarse)