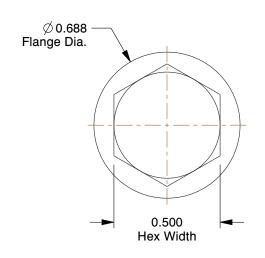

## NOTES:

1. HEAD TYPE : Hex Flange

2. MATERIAL : Steel 3. FINISH : Plain

4. THREAD STYLE: Fully Threaded 5. SCREW GRADE/CLASS: Grade 8 6. ROCKWELL HARDNESS: C33 to C39 7. SCREW INDUSTRY STANDARDS: IFI-111

2.21

COMPONENT

Hex Head Cap Screw

22A417

Hex Cap Screw, Gr 8, 5/16-18x1-1/4, PK50

SHEET

UNIT

INCH