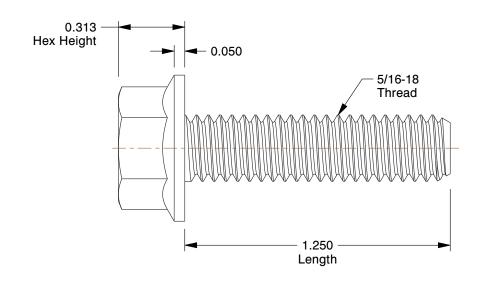

## NOTES:

1. HEAD TYPE : Hex Flange

2. MATERIAL : Steel 3. FINISH : Plain

4. THREAD STYLE: Fully Threaded 5. SCREW GRADE/CLASS: Grade 8 6. ROCKWELL HARDNESS: C33 to C39 7. SCREW INDUSTRY STANDARDS: IFI-111

8. TENSILE STRENGTH: 150,000 psi 9. THREAD TYPE: UNC (Coarse)

| R |
|---|
|   |

100 Grainger Parkway, Lake Forest, Illinois 60045-5201 1-(800) GRAINGER, 1-(800) 472-4643, (847) 535-1000 www.grainger.com This file and any associated information and specifications are provided for reference and evaluation purposes only, and is subject to change without notice. Grainger makes no representations, warranties or guarantees as to the appropriateness, accuracy, completeness, or suitability for any purpose, of the file, information or specifications. You are solely responsible for the use of the file, information or specifications.

2.21

COMPONENT

Hex Head Cap Screw

22A417

Hex Cap Screw, Gr 8, 5/16-18x1-1/4, PK50

SHEET

UNIT

INCH