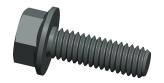

## NOTES:

1. HEAD TYPE: Hex Flange

2. MATERIAL: Steel 3. FINISH: Plain

4. THREAD STYLE: Fully Threaded 5. SCREW GRADE/CLASS: Grade 8 6. ROCKWELL HARDNESS: C33 to C39

7. SCREW INDUSTRY STANDARDS: IFI-111

8. TENSILE STRENGTH: 150,000 psi 9. THREAD TYPE: UNC (Coarse)

22A416

COMPONENT

Hex Cap Screw, Gr 8, 5/16-18x1, PK50

UNIT INCH SHEET 1 of 1

Hex Head Cap Screw