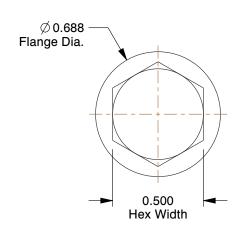

## NOTES:

1. HEAD TYPE: Hex Flange

2. MATERIAL: Steel 3. FINISH: Plain

4. THREAD STYLE: Fully Threaded 5. SCREW GRADE/CLASS: Grade 8 6. ROCKWELL HARDNESS: C33 to C39

7. SCREW INDUSTRY STANDARDS: IFI-111

8. TENSILE STRENGTH: 150,000 psi 9. THREAD TYPE: UNC (Coarse)

22A416

COMPONENT

Hex Cap Screw, Gr 8, 5/16-18x1, PK50

UNIT INCH SHEET 1 of 1

Hex Head Cap Screw