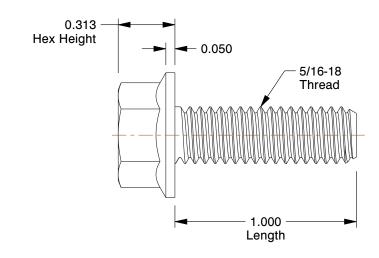

## NOTES:

1. HEAD TYPE: Hex Flange

2. MATERIAL: Steel 3. FINISH: Plain

4. THREAD STYLE: Fully Threaded 5. SCREW GRADE/CLASS: Grade 8 6. ROCKWELL HARDNESS: C33 to C39

7. SCREW INDUSTRY STANDARDS: IFI-111

8. TENSILE STRENGTH: 150,000 psi 9. THREAD TYPE: UNC (Coarse)

22A416

COMPONENT

Hex Cap Screw, Gr 8, 5/16-18x1, PK50

UNIT INCH SHEET 1 of 1

Hex Head Cap Screw