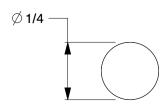

**SCALE** 

2.40

COMPONENT Underlayment Nail

21Y648

Underlayment Nail,1/4 In.,PK252

INCH
SHEET

1 of 1