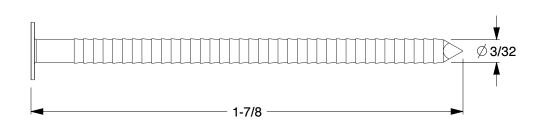

## NOTES:

1. MATERIAL: Steel 2. FINISH: Bright 3. HEAD TYPE: Flat 4. SHANK TYPE: Ring

100 Grainger Parkway, Lake Forest, Illinois 60045-5201 1-(800) GRAINGER, 1-(800) 472-4643, (847) 535-1000 www.grainger.com This file and any associated information and specifications are provided for reference and evaluation purposes only, and is subject to change without notice. Grainger makes no representations, warranties or guarantees as to the appropriateness, accuracy, completeness, or suitability for any purpose, of the file, information or specifications.

**SCALE** 

2.40

COMPONENT Underlayment Nail

21Y648

Underlayment Nail,1/4 In.,PK252

INCH
SHEET

1 of 1