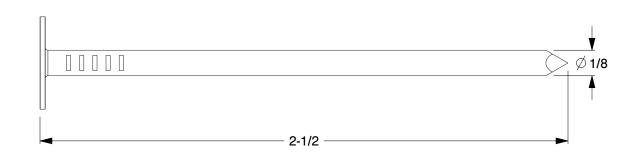

## NOTES:

1. HEAD TYPE: Flat 2. MATERIAL: Steel

3. FINISH: Electro Galvanized 4. SHANK TYPE: Smooth

100 Grainger Parkway, Lake Forest, Illinois 60045-5201 1-(800) GRAINGER, 1-(800) 472-4643, (847) 535-1000 www.grainger.com This file and any associated information and specifications are provided for reference and evaluation purposes only, and is subject to change without notice. Grainger makes no representations, warranties or guarantees as to the appropriateness, accuracy, completeness, or suitability for any purpose, of the file, information or specifications. You are solely responsible for the use of the file, information or specifications.

2.20

COMPONENT Roofing Nails

21Y642

Roofing Nail, Flat, 2 1/2 In. L, PK122

UNIT
INCH
SHEET
1 of 1