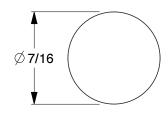

## NOTES:

1. HEAD TYPE: Flat 2. MATERIAL: Steel

3. FINISH: Electro Galvanized 4. SHANK TYPE: Smooth

100 Grainger Parkway, Lake Forest, Illinois 60045-5201 1-(800) GRAINGER, 1-(800) 472-4643, (847) 535-1000 www.grainger.com This file and any associated information and specifications are provided for reference and evaluation purposes only, and is subject to change without notice. Grainger makes no representations, warranties or guarantees as to the appropriateness, accuracy, completeness, or suitability for any purpose, of the file, information or specifications. You are solely responsible for the use of the file, information or specifications.