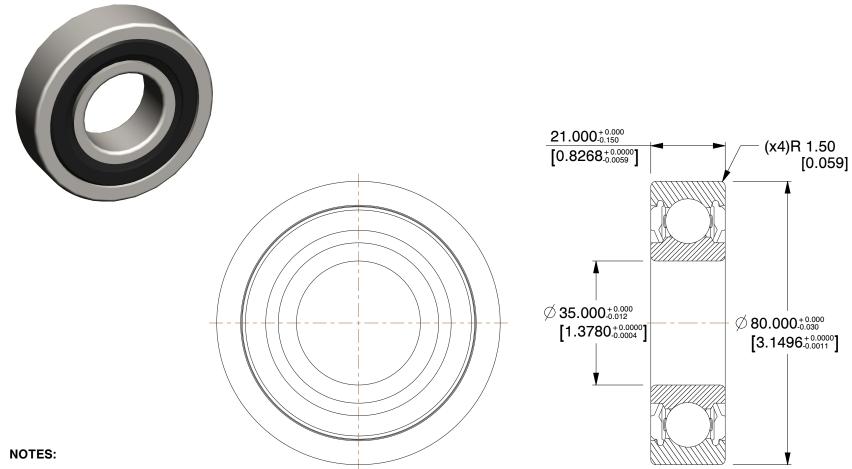

1. MAX. RPM: 8500 2. ABEC TOLERANCE: 1 3. LUBRICATION: Grease 4. TYPE: Double Sealed 5. ITEM: Radial Ball Bearing

6. CAGE MATERIAL: Chrome Steel 7. SEAL MATERIAL: Nitrile Rubber 8. BEARING MATERIAL: Chrome Steel

0.94

COMPONENT

35 x 80 x 21 Ra

|                             | UNIT   |
|-----------------------------|--------|
| 1XU60                       | MM     |
| adial Bearing, Double Seal, | SHEET  |
| 35mm Bore                   | 1 of 1 |