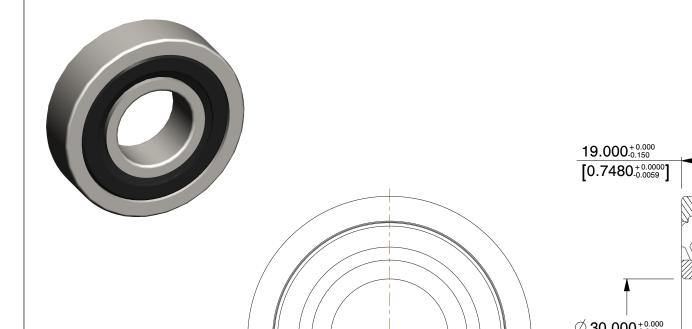

## NOTES:

- 1. MAX. RPM: 9600
- 2. ABEC TOLERANCE: 1
- 3. LUBRICATION: Grease
- 4. TYPE: Double Sealed
- 5. ITEM: Radial Ball Bearing
- 6. CAGE MATERIAL: Chrome Steel
- 7. SEAL MATERIAL: Nitrile Rubber
- 8. BEARING MATERIAL: Chrome Steel