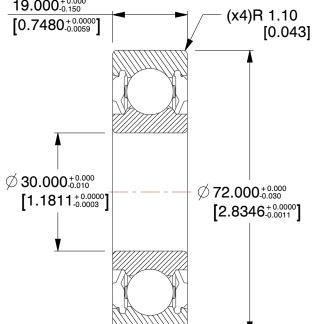

## NOTES:

- 1. MAX. RPM: 9600
- 2. ABEC TOLERANCE: 1
- 3. LUBRICATION: Grease
- 4. TYPE: Double Sealed
- 5. ITEM: Radial Ball Bearing
- 6. CAGE MATERIAL: Chrome Steel
- 7. SEAL MATERIAL: Nitrile Rubber
- 8. BEARING MATERIAL: Chrome Steel

|           | . DEANING MATERIAL ONIONE Steel                                                                                                                                                                                                              |                                                                                                                                                                                                                  |                                                                 |        | COMPONENT                                 | Radial Ball Bea | ring   |
|-----------|----------------------------------------------------------------------------------------------------------------------------------------------------------------------------------------------------------------------------------------------|------------------------------------------------------------------------------------------------------------------------------------------------------------------------------------------------------------------|-----------------------------------------------------------------|--------|-------------------------------------------|-----------------|--------|
| GRAINGER. | This file and any associated information and specifications<br>are provided for reference and evaluation purposes only,<br>and is subject to change without notice. Grainger makes<br>no representations, warranties or quarantees as to the | This drawing is the property of<br>GRAINGER. It contains confidential,<br>proprietary information that is<br>GRAINGER property. Do not disclose                                                                  |                                                                 | 21XU59 |                                           | UNIT<br>MM      |        |
|           | 100 Grainger Parkway, Lake Forest, Illinois 60045-5201<br>1-(800) GRAINGER, 1-(800) 472-4643, (847) 535-1000<br>www.grainger.com                                                                                                             | appropriateness, accuracy, completeness, or suitability<br>for any purpose, of the file, information or specifications.<br>You are solely responsible for the use of the file,<br>information or specifications. | to or duplicate for others except<br>as authorized by GRAINGER. |        | 30 x 72 x 19 Radial Bearing, Double Seal, | SHEET           |        |
| '         |                                                                                                                                                                                                                                              |                                                                                                                                                                                                                  | SCALE                                                           | 1.04   | 3                                         | 30mm Bore       | 1 of 1 |