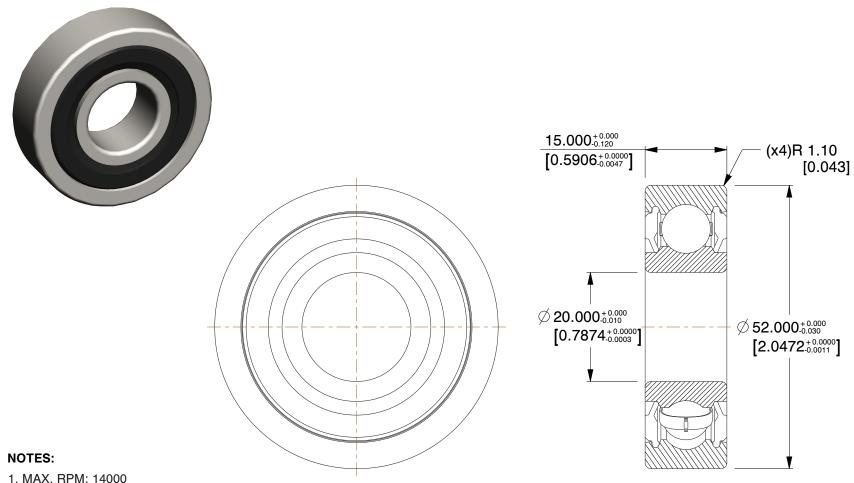

MAX. RPM: 14000
 ABEC TOLERANCE: 1
 LUBRICATION: Grease
 TYPE: Double Sealed
 ITEM: Radial Ball Bearing

6. CAGE MATERIAL: Chrome Steel
7. SEAL MATERIAL: Nitrile Rubber
8. BEARING MATERIAL: Chrome Steel

1.44

COMPONENT

Radial Ball Bearing

21XU57

20 x 52 x 15 Radial Bearing, Double Seal, 20mm Bore MM SHEET

1 of 1