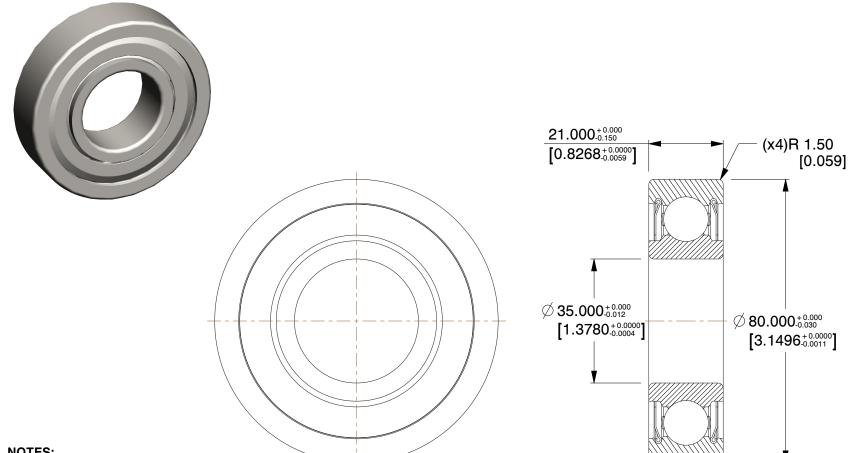

NOTES:

1. MAX. RPM: 8500 2. ABEC TOLERANCE: 1 3. LUBRICATION: Grease 4. TYPE: Double Shielded 5. ITEM: Radial Ball Bearing

6. CAGE MATERIAL: Chrome Steel 7. SHIELD MATERIAL: Chrome Steel 8. BEARING MATERIAL: Chrome Steel

0.94

21XU54

COMPONENT

35 x 80 x 21 Radial Bearing, Double Shield, 35mm Bore

| Radial Ball Bearing  |        |
|----------------------|--------|
|                      | UNIT   |
| 54                   | MM     |
| ring, Double<br>Bore | SHEET  |
|                      | 1 of 1 |