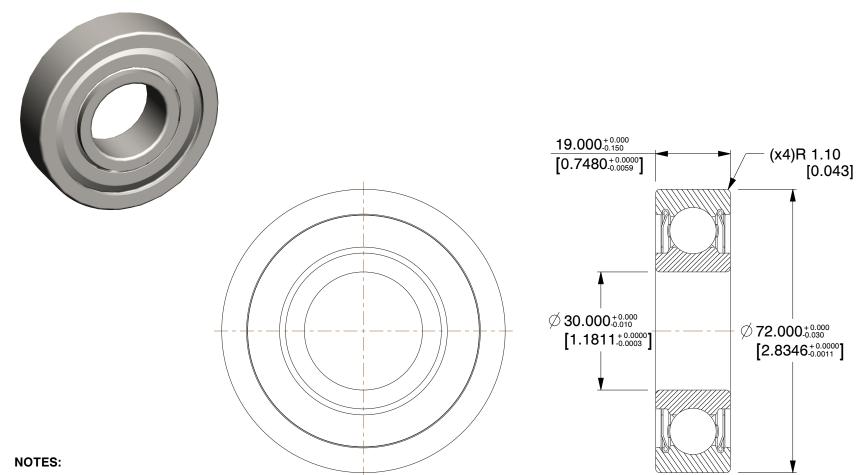

MAX. RPM: 9000
 ABEC TOLERANCE: 1
 LUBRICATION: Grease
 TYPE: Double Shielded
 ITEM: Radial Ball Bearing

6. CAGE MATERIAL: Chrome Steel
7. SHIELD MATERIAL: Chrome Steel
8. BEARING MATERIAL: Chrome Steel

1.04

COMPONENT

Radial Ball Bearing

21XU53

30 x 72 x 19 Radial Bearing, Double Shield, 30mm Bore MM SHEET

1 of 1