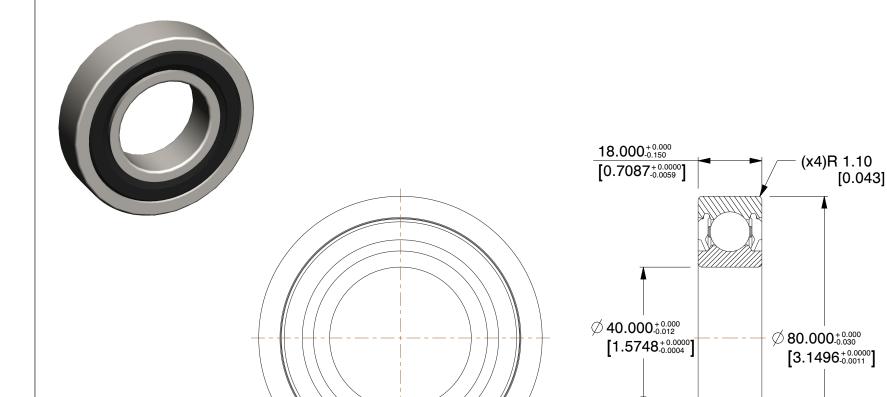

## NOTES:

1. MAX. RPM: 8300 2. ABEC TOLERANCE: 1 3. LUBRICATION: Grease 4. TYPE: Double Sealed 5. ITEM: Radial Ball Bearing

6. CAGE MATERIAL: Chrome Steel 7. SEAL MATERIAL: Nitrile Rubber 8. BEARING MATERIAL: Chrome Steel

0.94

21XU51

COMPONENT

40 x 80 x 18 Radial Bearing, Double Seal 40mm Bore

| Radial Ball Bearing |        |
|---------------------|--------|
|                     | UNIT   |
| 51                  | MM     |
| g, Double Seal,     | SHEET  |
|                     | 1 of 1 |