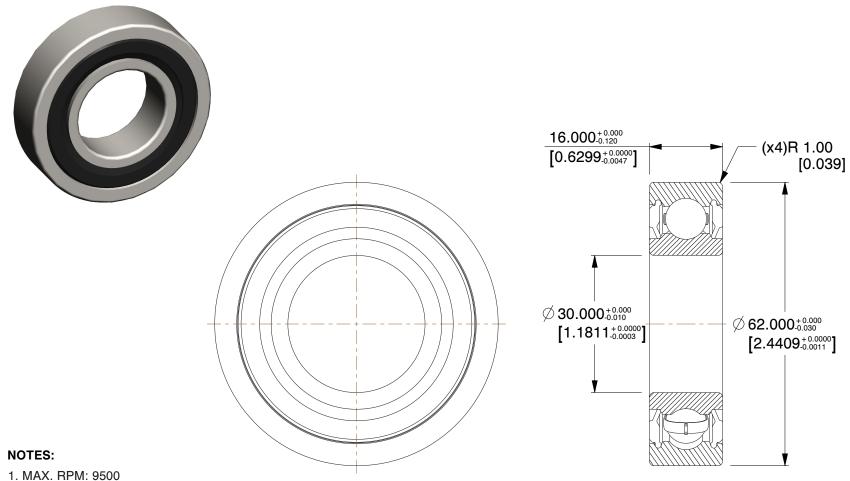

MAX. RPM: 9500
 ABEC TOLERANCE: 1
 LUBRICATION: Grease
 TYPE: Double Sealed
 ITEM: Radial Ball Bearing

6. CAGE MATERIAL: Chrome Steel
7. SEAL MATERIAL: Nitrile Rubber
8. BEARING MATERIAL: Chrome Steel

100 Grainger Parkway, Lake Forest, Illinois 60045-5201 1-(800) GRAINGER, 1-(800) 472-4643, (847) 535-1000 www.grainger.com This file and any associated information and specifications are provided for reference and evaluation purposes only, and is subject to change without notice. Grainger makes no representations, warranties or guarantees as to the appropriateness, accuracy, completeness, or suitability for any purpose, of the file, information or specifications. You are solely responsible for the use of the file, information or specifications.

1.21

COMPONENT

Radial Ball Bearing

21XU49

30 x 62 x 16 Radial Bearing, Double Seal, 30mm Bore

MM SHEET

1 of 1