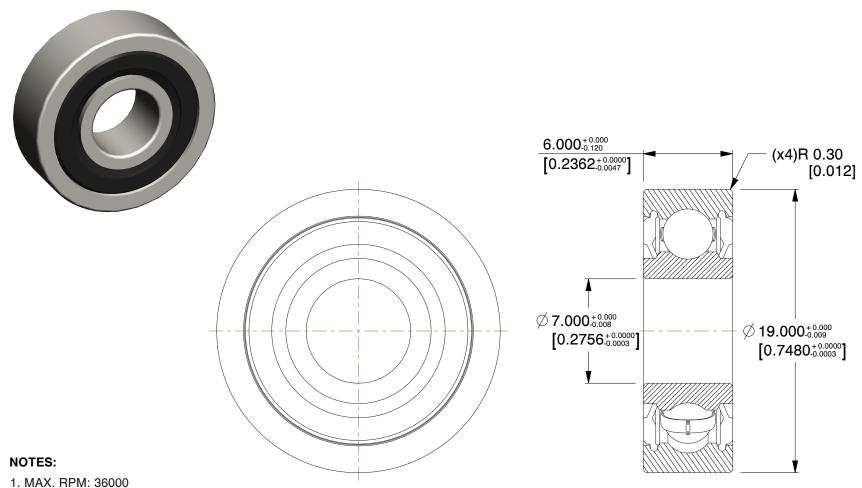

1. MAX. RPM: 36000
2. ABEC TOLERANCE: 1
3. LUBRICATION: Grease
4. TYPE: Double Sealed
5. ITEM: Radial Ball Bearing

6. CAGE MATERIAL: Chrome Steel
7. SEAL MATERIAL: Nitrile Rubber
8. BEARING MATERIAL: Chrome Steel

SCALE

3.95

COMPONENT

Radial Ball Bearing

21XU48

7 x 19 x 6 Radial Ball Bearing, Double Seal, 7mm Bore MM SHEET

1 of 1