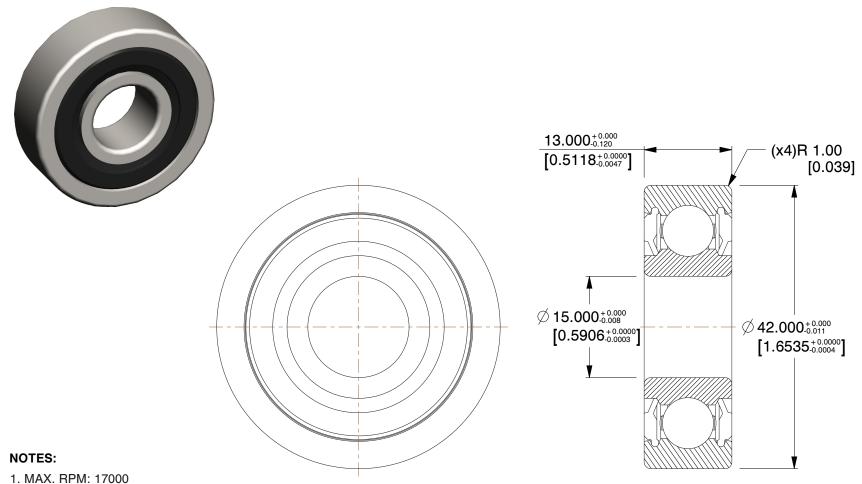

MAX. RPM: 17000
 ABEC TOLERANCE: 1
 LUBRICATION: Grease
 TYPE: Double Sealed
 ITEM: Radial Ball Bearing

6. CAGE MATERIAL: Chrome Steel
7. SEAL MATERIAL: Nitrile Rubber
8. BEARING MATERIAL: Chrome Steel

## 21XU47

COMPONENT

15 x 42 x 13 Radial Bearing, Double Seal, 15mm Bore

| Radial Ball Bearing |        |
|---------------------|--------|
|                     | UNIT   |
| ŀ7                  | MM     |
| g, Double Seal,     | SHEET  |
|                     | 1 of 1 |