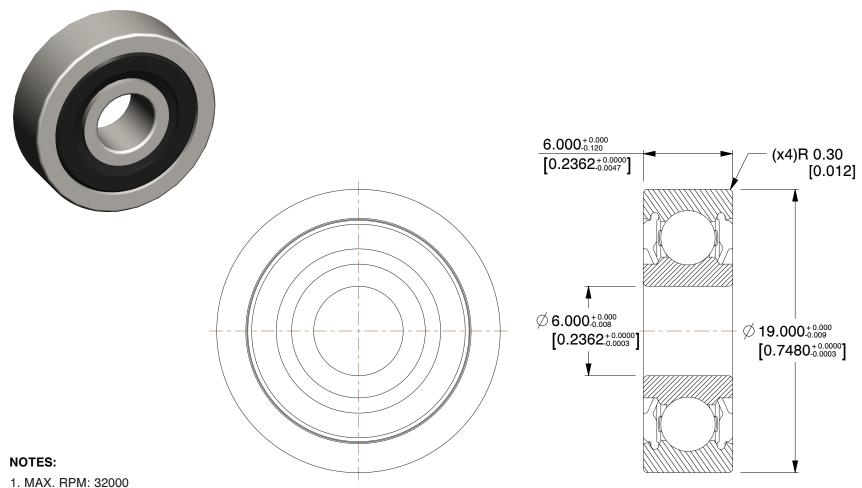

MAX. RPM: 32000
 ABEC TOLERANCE: 1
 LUBRICATION: Grease
 TYPE: Double Sealed
 ITEM: Radial Ball Bearing
 CAGE MATERIAL: Chrome Steel

7. SEAL MATERIAL: Nitrile Rubber
8. BEARING MATERIAL: Chrome Steel

100 Grainger Parkway, Lake Forest, Illinois 60045-5201 1-(800) GRAINGER, 1-(800) 472-4643, (847) 535-1000 www.grainger.com This file and any associated information and specifications are provided for reference and evaluation purposes only, and is subject to change without notice. Grainger makes no representations, warranties or guarantees as to the appropriateness, accuracy, completeness, or suitability for any purpose, of the file, information or specifications. You are solely responsible for the use of the file, information or specifications.

**.E** 3.95

COMPONENT

Radial Ball Bearing

21XU46

6 x 19 x 6 Radial Ball Bearing, Double Seal, 6mm Bore MM SHEET

1 of 1