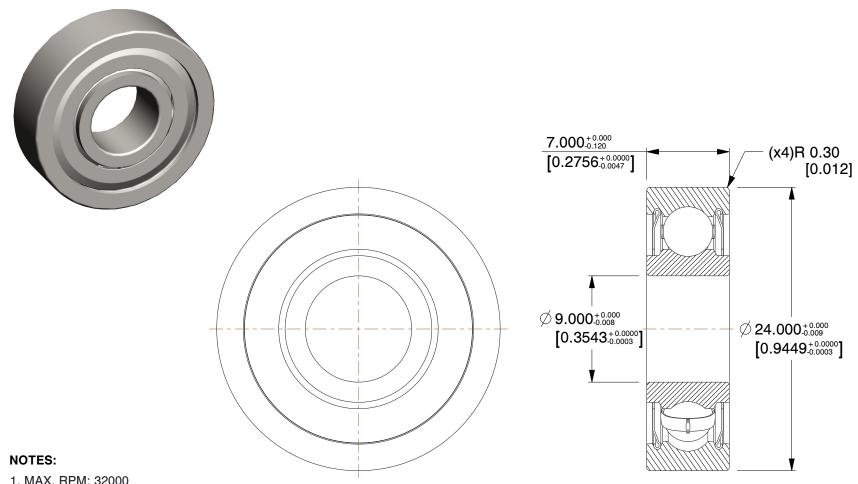

MAX. RPM: 32000
 ABEC TOLERANCE: 1
 LUBRICATION: Grease
 TYPE: Double Shielded
 ITEM: Radial Ball Bearing

6. CAGE MATERIAL: Chrome Steel
7. SHIELD MATERIAL: Chrome Steel
8. BEARING MATERIAL: Chrome Steel

3.13

21XU44

COMPONENT

9 x 24 x 7 Radial Bearing, Double Shield 9mm Bore

| Radial Ball Bearing |        |
|---------------------|--------|
|                     | UNIT   |
| <b> </b> 4          | MM     |
| Double Shield,      | SHEET  |
|                     | 1 of 1 |