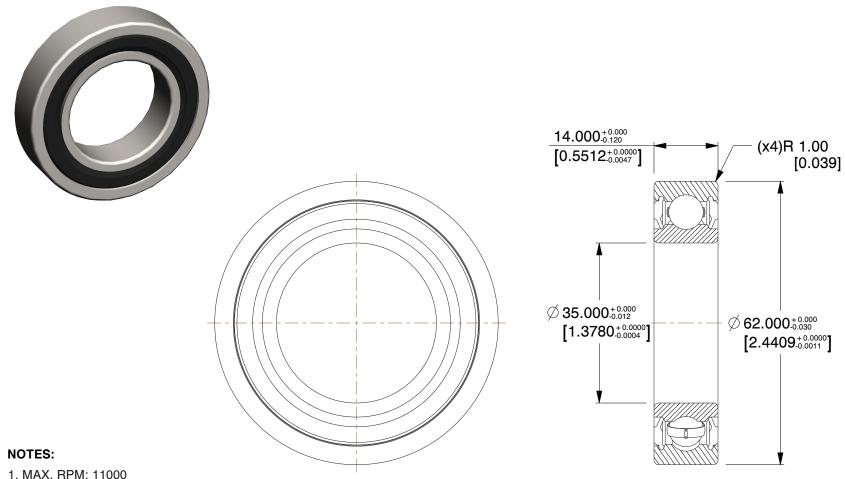

MAX. RPM: 11000
 ABEC TOLERANCE: 1
 LUBRICATION: Grease
 TYPE: Double Sealed
 ITEM: Radial Ball Bearing

6. CAGE MATERIAL: Chrome Steel
7. SEAL MATERIAL: Nitrile Rubber
8. BEARING MATERIAL: Chrome Steel

1.21

COMPONENT

Radial Ball Bearing

21XU43

35 x 62 x 14 Radial Bearing, Double Seal, 35mm Bore MM SHEET

1 of 1