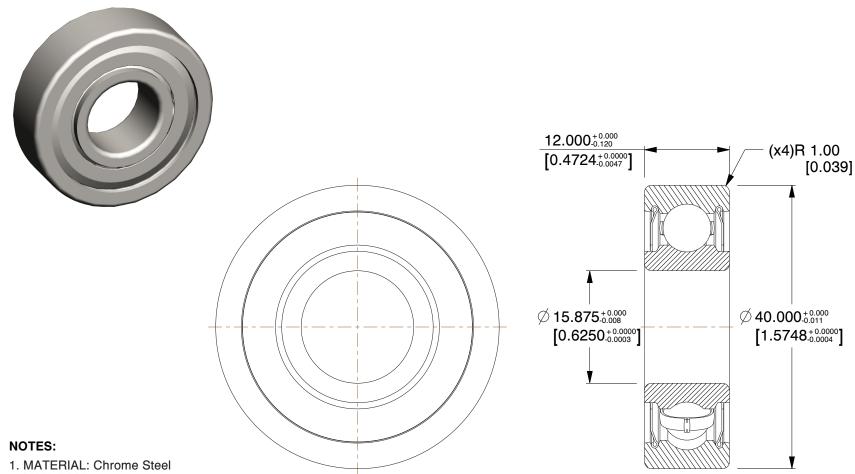

2. MAX. RPM: 17000 3. TYPE: Double Shielded 4. LUBRICATION: Grease

5. ITEM: Radial Ball Bearing

6. STATIC LOAD CAPACITY: 700Lb. 7. SHIELD MATERIAL: Chrome Steel 8. TEMP. RANGE: -40°F to 212°F

9. DYNAMIC LOAD CAPACITY: 39,100Lb.

1.88

21XU41

COMPONENT

16 x 40 x 12 Radial Bearing, DBL St 0.6250" Bore

| Radial Ball Bearing |        |
|---------------------|--------|
|                     | UNIT   |
| <b>!</b> 1          | MM     |
| g, DBL Shield,      | SHEET  |
| е                   | 1 of 1 |