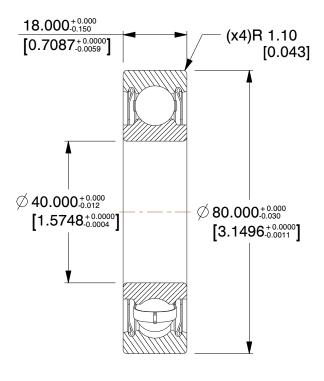

## NOTES:

MAX. RPM: 8300
 ABEC TOLERANCE: 1
 LUBRICATION: Grease
 TYPE: Double Shielded
 ITEM: Radial Ball Bearing

6. CAGE MATERIAL: Chrome Steel
7. SHIELD MATERIAL: Chrome Steel
8. BEARING MATERIAL: Chrome Steel

SCALE

0.94

COMPONENT

Radial Ball Bearing

21XU38

40 x 80 x 18 Radial Bearing, Double Shield, 40mm Bore MM SHEET

1 of 1