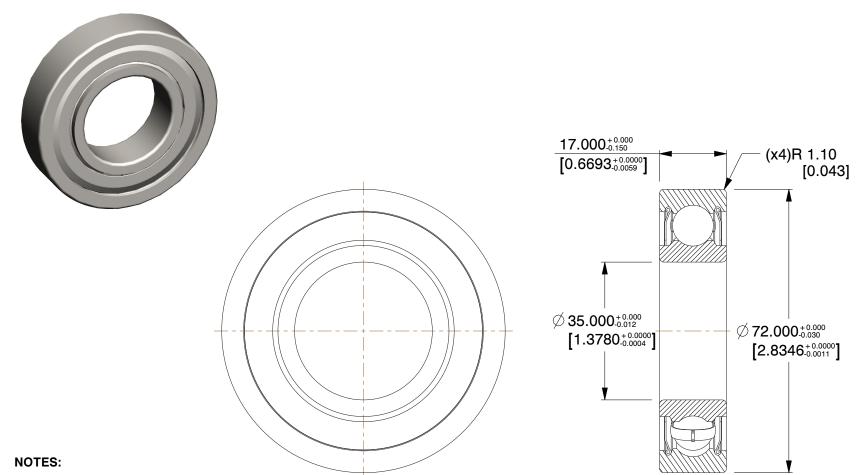

MAX. RPM: 8500
 ABEC TOLERANCE: 1
 LUBRICATION: Grease
 TYPE: Double Shielded
 ITEM: Radial Ball Bearing

6. CAGE MATERIAL: Chrome Steel
7. SHIELD MATERIAL: Chrome Steel
8. BEARING MATERIAL: Chrome Steel

SCALE

1.04

COMPONENT

Radial Ball Bearing

21XU37

35 x 72 x 17 Radial Bearing, Double Shield, 35mm Bore MM SHEET

1 of 1