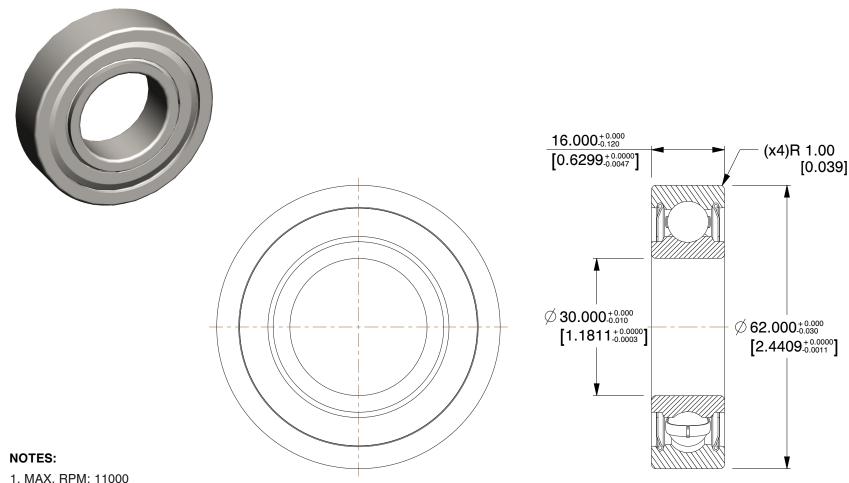

MAX. RPM: 11000
 ABEC TOLERANCE: 1
 LUBRICATION: Grease
 TYPE: Double Shielded
 ITEM: Radial Ball Bearing

6. CAGE MATERIAL: Chrome Steel
7. SHIELD MATERIAL: Chrome Steel
8. BEARING MATERIAL: Chrome Steel

1.21

COMPONENT

Radial Ball Bearing

21XU36

30 x 62 x 16 Radial Bearing, Double Shield, 30mm Bore MM SHEET

1 of 1