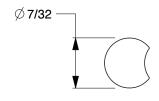

## NOTES:

MATERIAL: Steel
FINISH: Bright
HEAD TYPE: Clipped
SHANK TYPE: Ring
TIP TYPE: Diamond

6. COLLATION ANGLE: 34° 7. COLLATION TYPE: Tape

8. COLLATION CONFIGURATION: Strip

100 Grainger Parkway, Lake Forest, Illinois 60045-5201 1-(800) GRAINGER, 1-(800) 472-4643, (847) 535-1000 www.grainger.com This file and any associated information and specifications are provided for reference and evaluation purposes only, and is subject to change without notice. Grainger makes no representations, warranties or guarantees as to the appropriateness, accuracy, completeness, or suitability for any purpose, of the file, information or specifications. You are solely responsible for the use of the file, information or specifications.

2.32

COMPONENT

Framing Nails

21U144

Framing Nail, 2-3/8 In,PK2500

UNIT &UNIT

SHEET 1 of 1