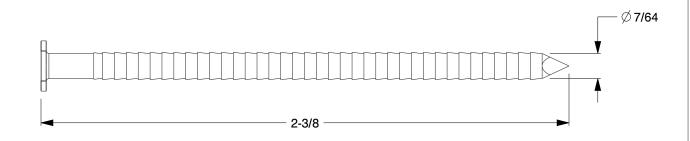

## NOTES:

MATERIAL: Steel
FINISH: Bright
HEAD TYPE: Clipped
SHANK TYPE: Ring
TIP TYPE: Diamond

6. COLLATION ANGLE: 34° 7. COLLATION TYPE: Tape

8. COLLATION CONFIGURATION: Strip

100 Grainger Parkway, Lake Forest, Illinois 60045-5201 1-(800) GRAINGER, 1-(800) 472-4643, (847) 535-1000 www.grainger.com This file and any associated information and specifications are provided for reference and evaluation purposes only, and is subject to change without notice. Grainger makes no representations, warranties or guarantees as to the appropriateness, accuracy, completeness, or suitability for any purpose, of the file, information or specifications. You are solely responsible for the use of the file, information or specifications.

2.32

COMPONENT

Framing Nails

21U144

Framing Nail, 2-3/8 In,PK2500

UNIT &UNIT

SHEET 1 of 1