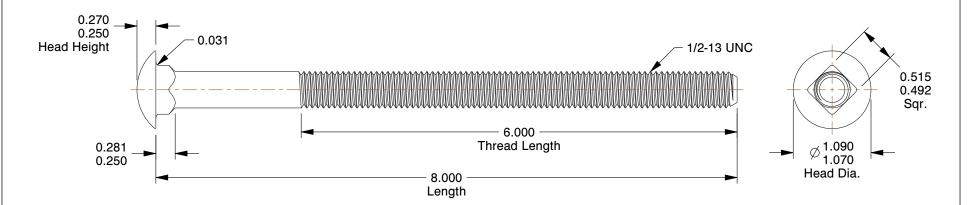

## NOTES:

1. HEAD TYPE: Round

2. MATERIAL: Grade 5 Medium Carbon Steel

3. FINISH: Plain

4. NECK TYPE: Square

5. MEETS/EXCEEDS: ASME B18.5 & SAE J429

6. TENSILE STRENGTH (PSI): 120,000 7. FOR USE WITH: Grade 5 Hex Nuts

8. DRILL SIZE: 33/64"

100 Grainger Parkway, Lake Forest, Illinois 60045-5201 1-(800) GRAINGER, 1-(800) 472-4643, (847) 535-1000 www.grainger.com This file and any associated information and specifications are provided for reference and evaluation purposes only, and is subject to change without notice. Grainger makes no representations, warranties or guarantees as to the appropriateness, accuracy, completeness, or suitability for any purpose, of the file, information or specifications. You are solely responsible for the use of the file, information or specifications.