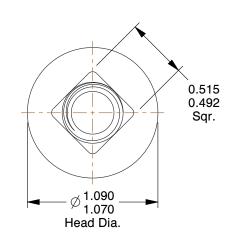

## NOTES:

1. HEAD TYPE: Round

2. MATERIAL: Grade 5 Medium Carbon Steel

3. FINISH: Plain

4. NECK TYPE: Square

5. MEETS/EXCEEDS: ASME B18.5 & SAE J429

6. TENSILE STRENGTH (PSI): 120,000 7. FOR USE WITH: Grade 5 Hex Nuts