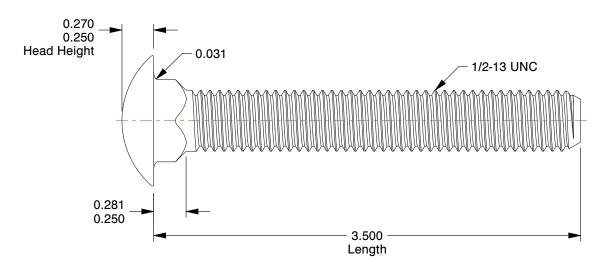

## NOTES:

1. HEAD TYPE: Round

2. MATERIAL: Grade 5 Medium Carbon Steel

3. FINISH: Plain

4. NECK TYPE: Square

5. MEETS/EXCEEDS: ASME B18.5 & SAE J429

6. TENSILE STRENGTH (PSI): 120,000 7. FOR USE WITH: Grade 5 Hex Nuts

1.27

 COMPONENT
 Carriage Bolt

 21A948
 UNIT

 INCH
 SHEET

 Carriage Bolt, 1/2-13x3 1/2L, PK25

1 of 1